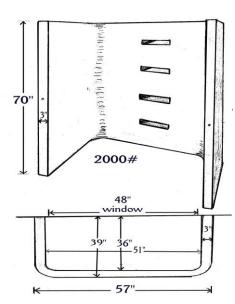

## ——EGRESS —— WINDOW WELL

## **Custom Sizes Available**

- \* Meets Egress Codes
- \* Lets in Natural Sunlight
- \* Provides an Emergency Escape
- \* The Lid keeps the weather & debris out
- \* Fiber-Reinforced Concrete Window Well
- \* Aluminum Framed with Polycarbonate Panel Window Well Lid

\$460.00 - Window Well

\$360.00 - Window Well Lid

\$100.00 - Installation

prices subject to change without notice ALL DIMENSIONS APPROXIMATE