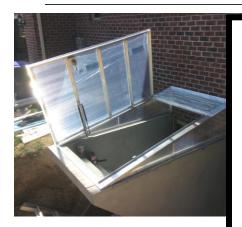

## The Bulkhead Door that transforms your basement into a Warm, Comfortable Living space!

- An aluminum frame & Polycarbonate panel
- Shock system for easy opening and closing
- Locking handle from inside and outside
- Lets 85% of the natural sunlight into the basement
- Warms up the area
- Eliminates the dark, damp environment
- Durable to withstand winters
- Low Maintenance
- Custom Sizes

Easy to use lockable handle

Hydraulic Shock(s) for easy opening

"Best thing we did when finishing our basement.
Real daylight down there. Does not look or feel like a basement.
Plants thrive and it has become the go to room in our house..."