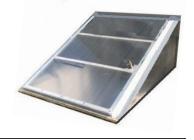

## The Bulkhead Door that transforms your basement into a Warm, Comfortable Living space!

- An aluminum frame & Polycarbonate panel
- Shock system for easy opening and closing
- Locking handle from inside and outside
- Lets 85% of the natural sunlight into the basement
- Warms up the area
- Eliminates the dark, damp environment
- Durable to withstand winters
- Low Maintenance
- Custom Sizes

~Doug B.

**Standard Stock Sizes & Pricing** \$1880 +11/2" flange **\$1880** \$1880 handle hinges 28' 28" shock(s) 51" 51" 533/4" **51**" 43" 631/2" 56" Type O Type B Type SL +11/2" **\$1995** +11/2" \$1880 19" 19' 533/4" 84" Type C Type D +11/2" +11/2" **\$2185** \$2125 19' 19' 533/4" <u>91"</u> 99" Type E Type F