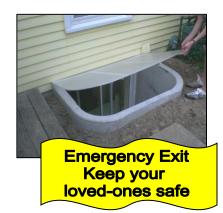

## ——EGRESS —— WINDOW WELL

## **Custom Sizes Available**

- \* Meets Egress Codes
- \* Lets in Natural Sunlight
- \* Provides an Emergency Escape
- \* The Lid keeps the weather & debris out
- \* Fiber-Reinforced Concrete Window Well
- \* Aluminum Framed with Polycarbonate Panel Window Well Lid

\$460.00 - Window Well

\$360.00 - Window Well Lid

\$100.00 - Installation

prices subject to change without notice ALL DIMENSIONS APPROXIMATE